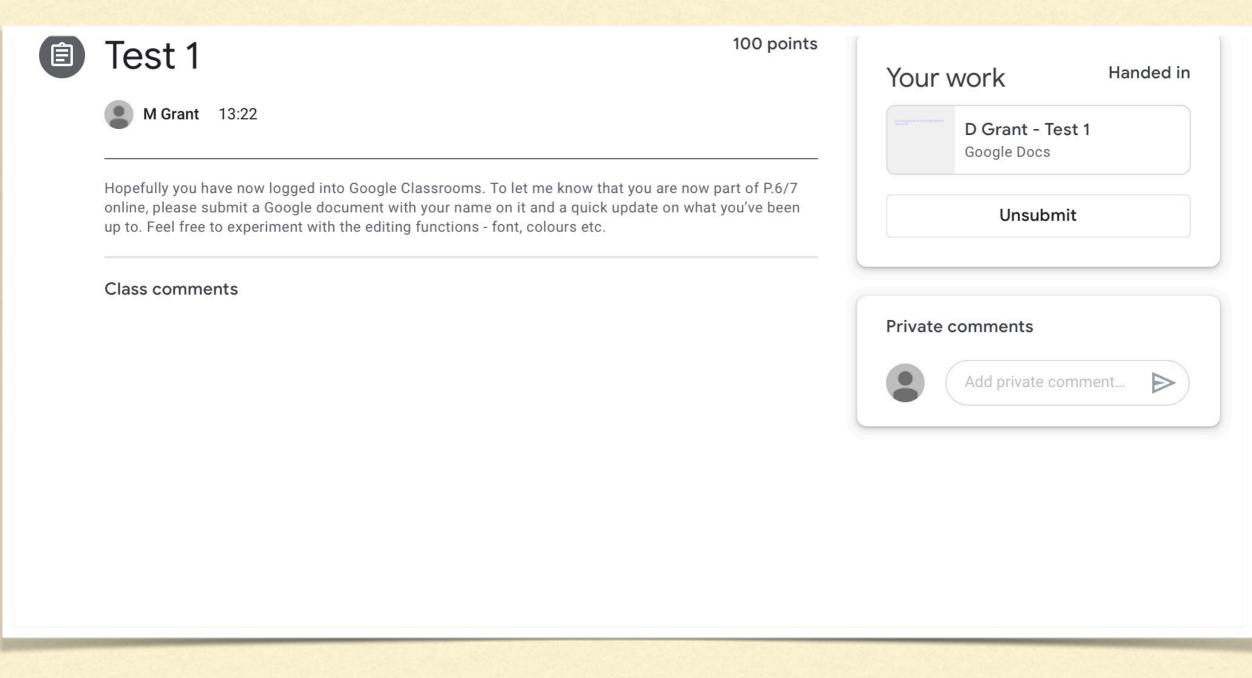

#### ONCE WORK IS COMPLETED, CLICK 'HAND IN' FOR MOBILE DEVICES, 'TURN IN' FOR PC/LAPTOP.

#### IT THEN SHOWS WORK HAS BEEN HANDED IN FOR THAT SPECIFIC ASSIGNMENT. TEACHERS WILL THEN BE ABLE TO SEE IT.