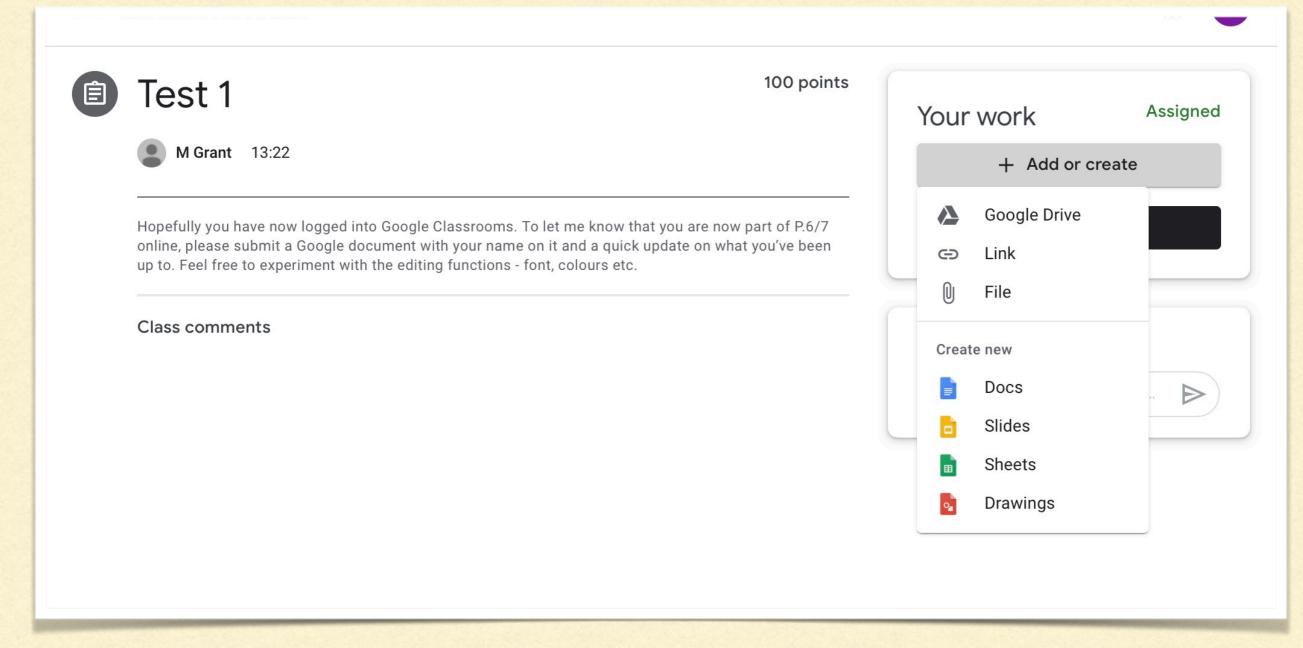

# THIS IS AN EXAMPLE OF WHAT THE CLASS WORK AREA LOOKS LIKE.

| D Test 1                                                                                                                                                                                                      | Your work Assigned                   |
|---------------------------------------------------------------------------------------------------------------------------------------------------------------------------------------------------------------|--------------------------------------|
| <b>M Grant</b> 13:22                                                                                                                                                                                          | + Add or create                      |
| Hopefully you have now logged into Google Classrooms. To let me<br>online, please submit a Google document with your name on it and<br>up to. Feel free to experiment with the editing functions - font, colo | d a quick update on what you've been |
| Class comments                                                                                                                                                                                                | Private comments                     |
|                                                                                                                                                                                                               | Add private comment                  |
|                                                                                                                                                                                                               |                                      |
|                                                                                                                                                                                                               |                                      |
|                                                                                                                                                                                                               |                                      |

# DEPENDING ON THE TASK YOU MAY NEED TO TYPE A DOCUMENT OR ATTACH A FILE LIKE A PHOTO.

| Test 1                                                                                                                            | Test 1 100 points                            |                                                 |  |
|-----------------------------------------------------------------------------------------------------------------------------------|----------------------------------------------|-------------------------------------------------|--|
| <b>M Grant</b> 13:22                                                                                                              |                                              | Your work Assigned D Grant - Test 1 Google Docs |  |
| Hopefully you have now logged into Goog<br>online, please submit a Google document<br>up to. Feel free to experiment with the edi |                                              | + Add or create                                 |  |
| Class comments                                                                                                                    | 1 attachment will be submitted for "Test 1". | Hand in                                         |  |
|                                                                                                                                   | D Grant - Test 1                             | Private comments                                |  |
|                                                                                                                                   | Cancel Hand in                               | Add private comment >                           |  |