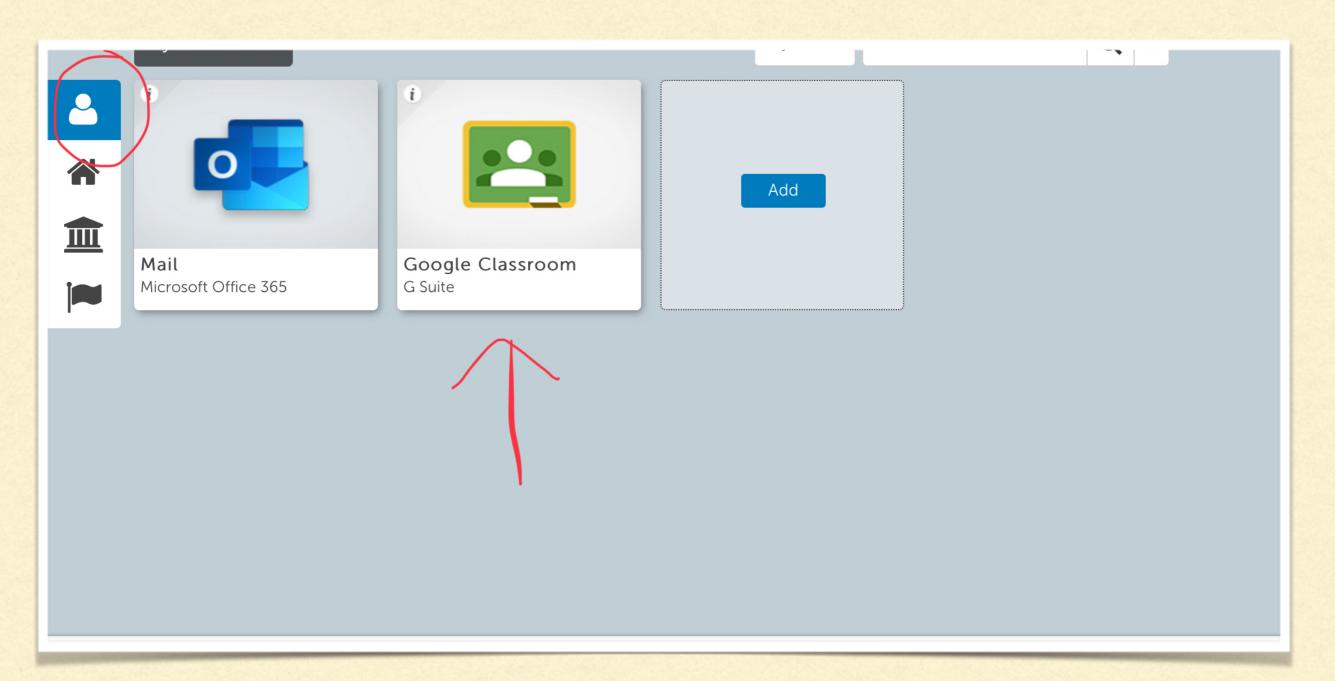

### LOGIN USING CHILD'S DETAILS

Click on their own launchpad and the click on the Google classroom tile.

|   | 1<br>≡ 3rd hour 2                                     | 3 4 5<br>Stream Classwork People                                                                         | 6 7<br>       |  |
|---|-------------------------------------------------------|----------------------------------------------------------------------------------------------------------|---------------|--|
|   | 3rd hour<br>Science                                   |                                                                                                          |               |  |
|   | Woohoo, no work due soon!<br>View all<br>9 View class | something with your class<br>as updates and connect with your class here<br>n new assignments are posted | 2             |  |
|   | Menu of Classes                                       | 6 Waffle Button (A                                                                                       | pp Directory) |  |
| 6 | 2 Current Class                                       | 7 Your account                                                                                           |               |  |
| 6 | Announcements Page                                    | 8 Upcoming Assig                                                                                         | nments        |  |
| 6 |                                                       | 9 Updates from yo                                                                                        | our teacher   |  |
| 6 | Teacher(s) & Classmates                               |                                                                                                          |               |  |