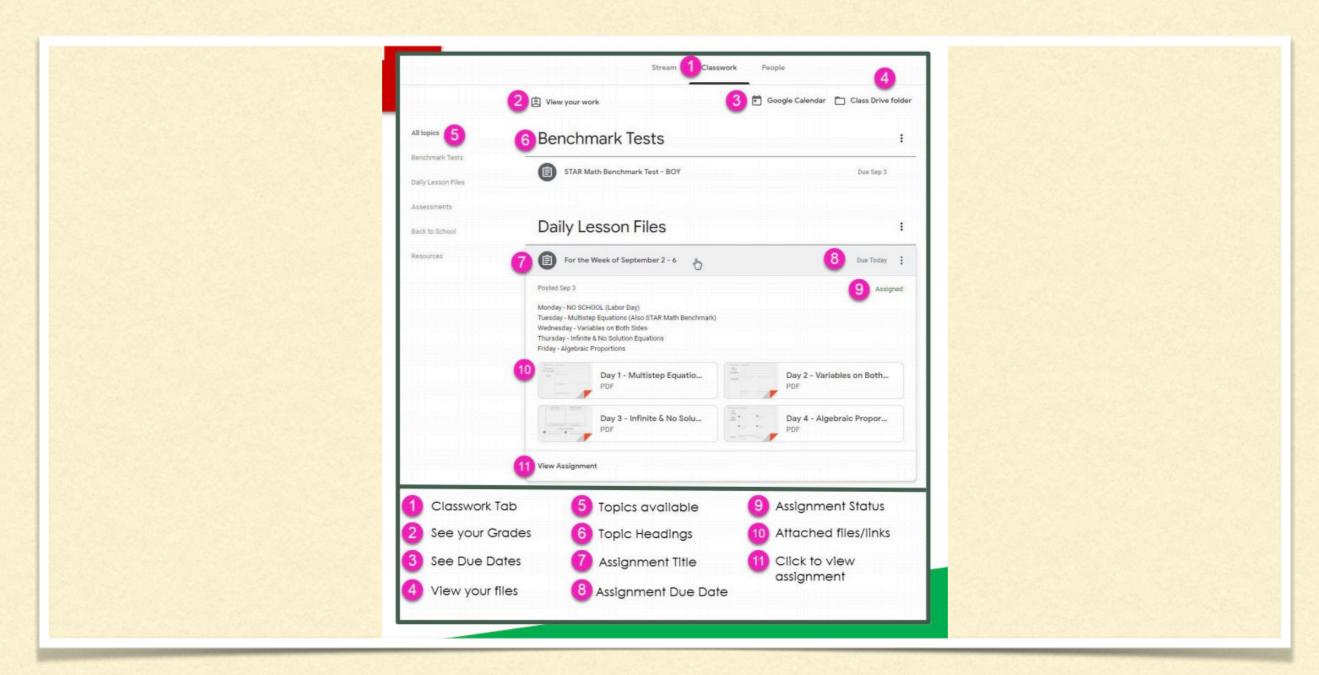

| 7 Your account                                                                                           |               |  |
| 6 | Announcements Page                                    | 8 Upcoming Assig                                                                                         | nments        |  |
| 6 |                                                       | 9 Updates from yo                                                                                        | our teacher   |  |
| 6 | Teacher(s) & Classmates                               |                                                                                                          |               |  |

# THIS IS A SUMMARY OF THE DIFFERENT AREAS WITHIN THE FIRST SCREEN.



# THIS IS AN EXAMPLE OF WHAT THE CLASS WORK AREA LOOKS LIKE.

| D Test 1                                                                                                                                                                                                      | Your work Assigned                   |
|---------------------------------------------------------------------------------------------------------------------------------------------------------------------------------------------------------------|--------------------------------------|
| <b>M Grant</b> 13:22                                                                                                                                                                                          | + Add or create